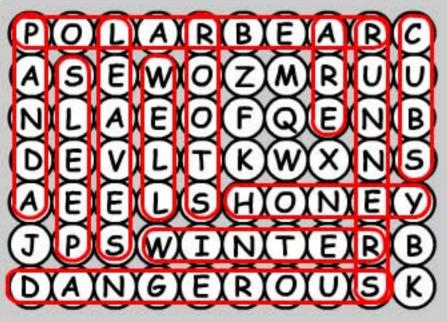

# WORDSEARCH

Hunt for the words shown on the list, then circle them as you find them!

dangerous

panda cubs

leaves

runners

roots

honey

sleep

winter

Polar bear