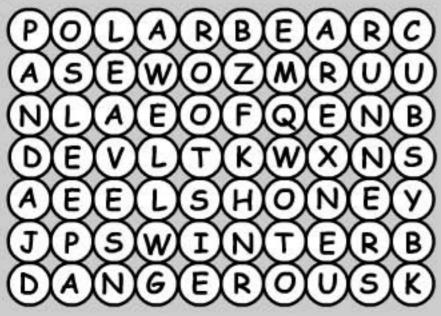

# WORDSEARCH

Hunt for the words shown on the list, then circle them as you find them!