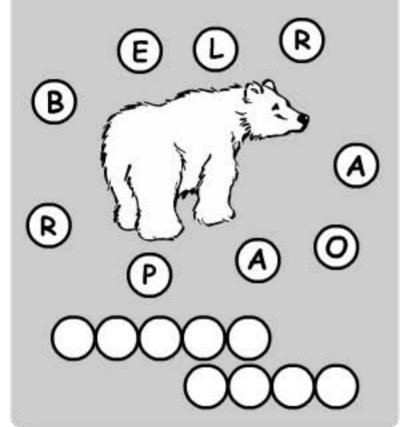

## SCRAMBLE GAME

Look at the letters around the picture. Try to rearrange them to fill in the blanks.