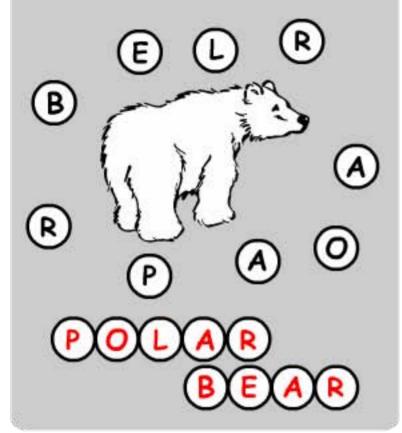

## SCRAMBLE GAME

Look at the letters around the picture. Try to rearrange them to fill in the blanks.

winter

Polar bear