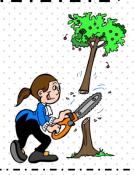

## SAVE THE WORLD

Look at the pictures, read the sentences and fill in the blanks with "should" or "shouldn't"

We \_\_\_\_use public transportation more.

We \_\_\_\_ use environment friendly deodorants.

We \_\_\_\_ cut
down the
trees.We \_\_\_\_
save them.

## SAVE THE WORLD

Look at the pictures, read the sentences and fill in the blanks with "should" or "shouldn't"

We should use public transportation more.

We should use environment friendly deodorants.

We <u>shouldn't</u> cut down the trees.We <u>should</u> save them.