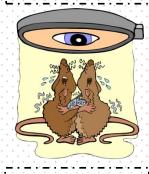

We \_\_\_\_ use environment friendly detergents.

We \_\_\_\_ waste paper to save our trees.We \_\_\_\_ recycle them.

We \_\_\_\_ turn off the tap when we don't use it.We \_\_\_\_ save water.

We \_\_\_\_ use animals in our experiments.We \_\_\_\_ harm them.

We should use environment friendly detergents.

We shouldn't waste paper to save our trees. We should recycle.

We should turn off the tap when we don't use it. We should save water.

We shouldn't use animals in our experiments. We shouldn't harm them.